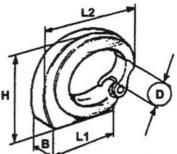

| Safety Hook<br>size | MTM<br>Part N° | Millimeters |     |     |    | Inches |      |      |      | Weight |       |      |      |
|---------------------|----------------|-------------|-----|-----|----|--------|------|------|------|--------|-------|------|------|
|                     |                | L1          | L2  | н   | В  | D Max  | L1   | L2   | Н    | B      | D Max | Kg   | Lbs  |
| 10 tons             | 99.402.X0M     | 165         | 235 | 180 | 43 | 45     | 6",5 | 9",2 | 7",1 | 1",7   | 1",8  | 7,65 | 16,8 |
| 5 tons              | 99.403.X0M     | 125         | 185 | 135 | 35 | 35     | 4",9 | 7",3 | 5",3 | 1",4   | 1",4  | 3,75 | 8,20 |
| 2,5 tons            | 99.404.X0M     | 100         | 110 | 110 | 40 | 28     | 4",0 | 5",8 | 4",3 | 1",1   | 1",1  | 2,00 | 4,40 |
| 1,25 tons           | 99.405.X0M     | 81          | 87  | 87  | 30 | 20     | 3".2 | 4".7 | 3".4 | 0".8   | 0".8  | 1,15 | 2,50 |