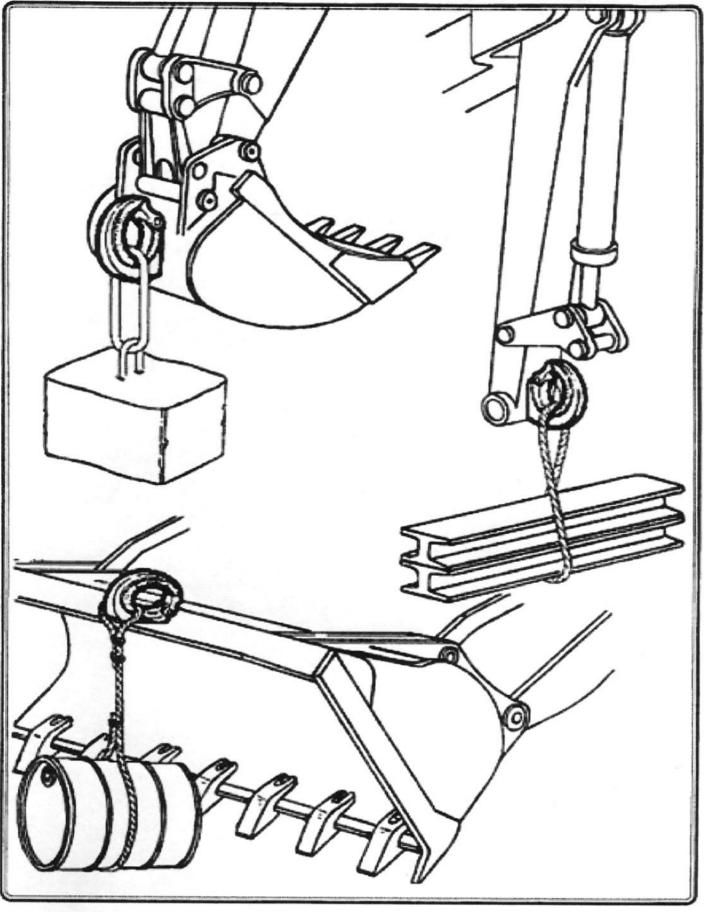

## **MISCELLANEOUS**

SAFETY HOOKS

They offer the utmost security because they have been tested and approved by the most Security Officias in Europe;

they offer the utmost safety because each of the five dimensions has been planned and tested to lift three times its lift capacity;

they are manufactured from a very peculiar type of steel, are hot forged, are heat treated and are tested by magnaflux in order to secure the utmost safety;

they are available in five different sizes: 10 tons (metric), 5 tons (metric), 2,5 tons (metric), 1,25 tons (metric), 0,5 tons (metric).